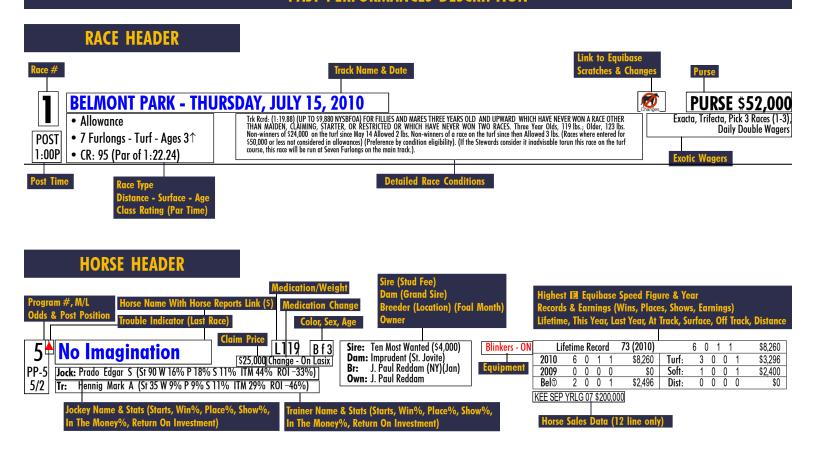

## PAST PERFORMANCES DESCRIPTION



## **PAST PERFORMANCES**



## **HORSE FOOTER**

orkout Date, Distance/Surface, Condition, Track, Time with Comment, Ranking out of total workouts for the day at the track

14.Jun10 4f Ift Sar :50 8 19/25 8Jun10 4f Ift Sar :49 8 18/55 13May10 4f Ift Sar :49 8 18/55 13May10 4f Ift Sar :51 8 14/17 7May10 5f Ift Sar 1:02 8 2/4 •22Apr10 5f ft PMM 1:00 8 14/17 15Apr10 4f ft PMM :48 8 4/17 9Feb10 4f ft PMM :50 8 12/16 25Jan10 4f ft PMM :49 8 7/29 19Jan10 5f ft PMM 1:01 8 4/36 •11Jan10 5f @fm PMM 1:00 8 14/17 14Jan10 5f @fm PMM 1:01 14/26 23Oct09 4f ft Aqu :49 8 8/16 30Jan10 1 1 8 \$ 6 18 8 A - Re-enterered 13Oct09 1 @ fm 6 Med - Also-Eligible 24Jul09 1 7 ft 7 Mth - Trainer 30May09 1 1 8 0 1 1 Bel - Trainer

Recent Scratches With Reasons (12 line only)