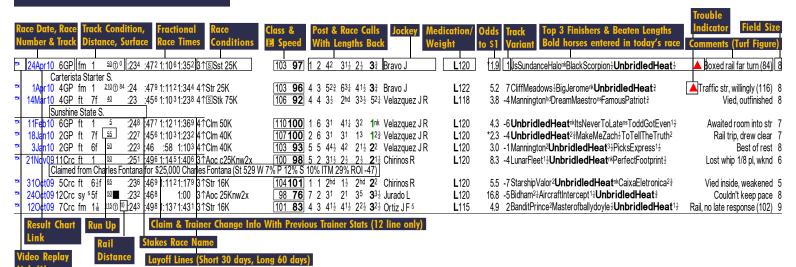

## PAST PERFORMANCES DESCRIPTION



## **PAST PERFORMANCES**



## **HORSE FOOTER**

orkout Date, Distance/Surface, Condition, Track, Time with Comment, Ranking out of total workouts for the day at the track

14.Jun10 4f Ift Sar :50 8 19/25 8Jun10 4f Ift Sar :49 8 18/55 13May10 4f Ift Sar :49 8 18/55 13May10 4f Ift Sar :51 8 14/17 7May10 5f Ift Sar 1:02 8 2/4 •22Apr10 5f ft PMM 1:00 8 14/17 15Apr10 4f ft PMM :48 8 4/17 9Feb10 4f ft PMM :50 8 12/16 25Jan10 4f ft PMM :49 8 7/29 19Jan10 5f ft PMM 1:01 8 4/36 •11Jan10 5f @fm PMM 1:00 8 14/17 14Jan10 5f @fm PMM 1:01 14/26 23Oct09 4f ft Aqu :49 8 8/16 30Jan10 1 1 8 \$ 6 18 8 A - Re-enterered 13Oct09 1 @ fm 6 Med - Also-Eligible 24Jul09 1 7 ft 7 Mth - Trainer 30May09 1 1 8 0 1 1 Bel - Trainer

Recent Scratches With Reasons (12 line only)